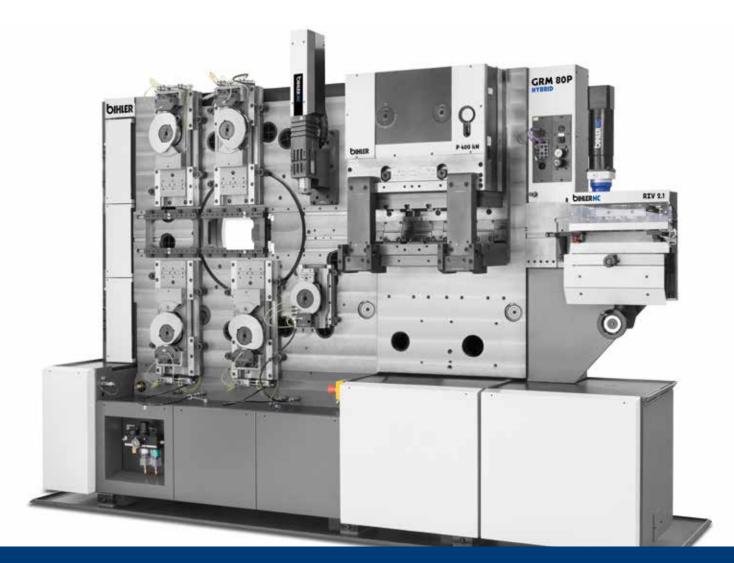

## **GRM 80P hybride** Stamping and Forming Machine

## Mechanics meets servo technology

Benefit from the advantages of mechanics and servo technology on one machine – high dynamic and maximum flexibility. Manufacture your precision stamped and formed parts and assemblies significantly more productive and cost-effective with the hybrid GRM 80P hybride stamping and forming machine.

- Integration of several servo axes for easier tooling solutions
- Central servo dies for complete setup from machine front side
- More than 2,100 mm (82") machining path with linear tools
- Servo feeder RZV 2.1 for highly dynamic, precise material feed
- Rigid 400 kN press for high-performance carbide tools
- Excellent accessibility to all processing stations
- Easy and secure operation with VariControl system
- High production speeds up to 250 1/min.